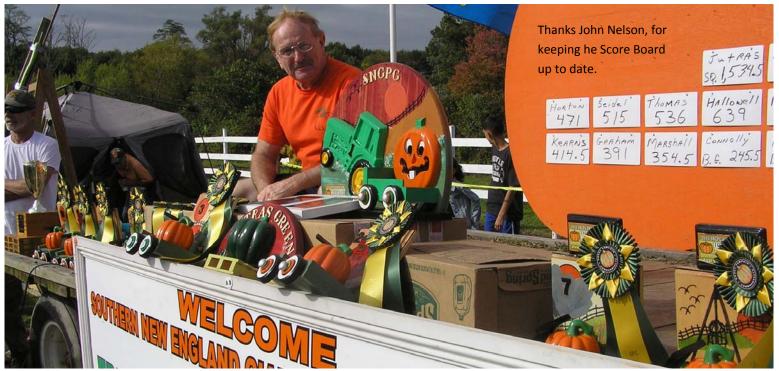

Wallace

1806 Steve Sperry

1790 Marley/Giarusso

1572.5 Brett Rowe

1531.5 Robert Singleton

1503 Ed Pappas

1491.5 Russ Klowan

1469 Barry+Linda LeBlanc

1229.5 Wayne Seelow

1031.5 Norman Gansert

940 Peter Rondeau

721.5 Dean Richardson

639 Stephen Hallowell

536 Henry Thomas

515 John Seidel

471 Wilber Horton

414.5 Kevin Kearns

391 Jamie Graham

354.5 Mike Marshall

1060.6 Glen Peters DQ

#### **BUSHEL GOURD**

245.5 Steve Connolly

122 Wilber Horton

83 Michael Fleming

### **LONG GOURD**

136.75 Barry LeBlanc

97.13 Joe Jutras

60.5 Mike Marshall

## **GIANT SQUASH**

1534.5 Joe Jutras

970 Joe Post

### **GIANT TOMATO**

3.22 Scott Marley

2.77 Gene Lariviere

1.76 Mike Fleming

FIELD PUMPKIN

24 Gene Lariviere

Frerichs Farm 2018 Weigh-off Recap